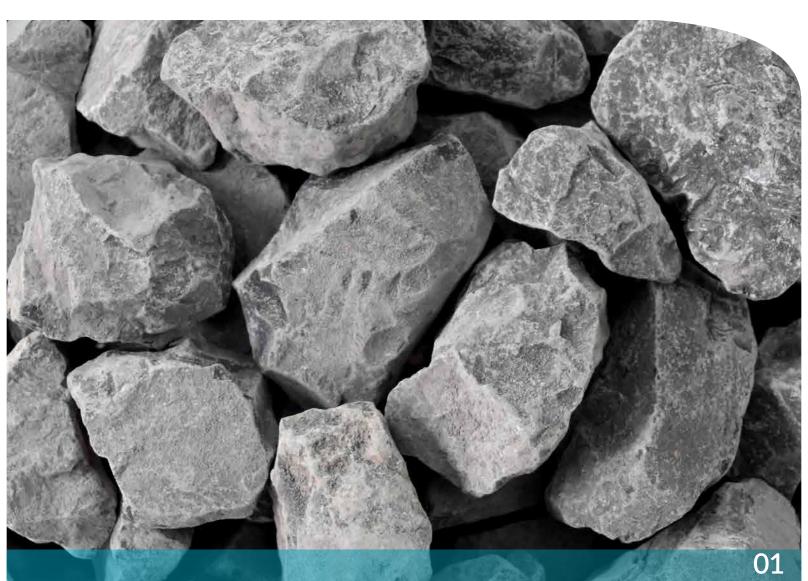

## **GREY LIMESTONE**

| Size (mm) | 0-5 10-20 40-80 80+                                                         |
|-----------|-----------------------------------------------------------------------------|
| Capacity  | 150,000 MT/ month.                                                          |
| Packing   | Loose in Bulk or 28 MT in Jumbo Bags per 20FT Container.                    |
| Shipment  | Will be shipped within 10-15 days after confirming LC or receiving deposit. |

| Calcium Oxide (CaO)    | 52-55%     |
|------------------------|------------|
|                        |            |
| Magnesium Oxide (MgO)  | 1-3%       |
|                        |            |
| Aluminum Oxide (Al₂O₃) | 0.05-0.5%  |
| Ferric Oxide (Fe₂O₃)   | 0.02-0.15% |
| Silicon Dioxide (SiO₂) | 0.5-1.0%   |
|                        |            |