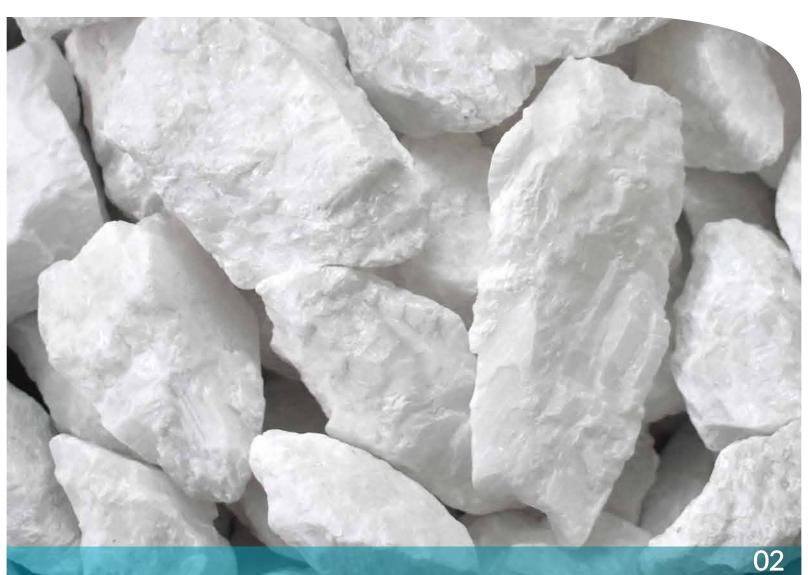

## WHITE LIMESTONE

| Size (mm) | 0-5 10-20 40-80 80+                                                       |  |
|-----------|---------------------------------------------------------------------------|--|
| Capacity  | 80,000 MT/ month.                                                         |  |
| Packing   | Loose or 28 MT in Jumbo Bag per 20FT Container.                           |  |
| Shipment  | Will be shipped after 10-15 days from confirming LC or receiving deposit. |  |

| Calcium Oxide (CaO)    | 55% min   |
|------------------------|-----------|
| Magnesium Oxide (MgO)  | 0.5% max  |
| Aluminum Oxide (Al₂O₃) | 0.05% max |
| Ferric Oxide (Fe₂O₃)   | 0.01% max |
| Silicon Dioxide (SiO₂) | 0.05% max |
|                        |           |